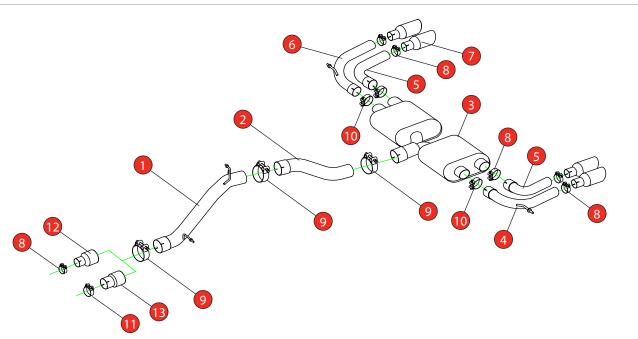

## Estimated Fitting Time: 2 Hours

| NO.    | PART NO.   | DESCRIPTION                            | QTY     |
|--------|------------|----------------------------------------|---------|
| 1      | 764VW      | Non-resonated Centre Section           | 1       |
| 2      | 765VW      | Link Pipe                              | 1       |
| 3      | 766VW      | Rear Silencer                          | 1       |
| 4      | 835AU      | L/H Outer Trim Connecting Pipe         | 1       |
| 5      | 837AU      | L/H & R/H Inner Trim Connecting Pipe   | 2       |
| 6      | 836AU      | R/H Outer Trim Connecting Pipe         | 1       |
| 7      | Z023.10061 | Polished Daytona Trim                  | 4       |
| Fit Ki | it         |                                        | · · · · |
| 8      | Z016.10064 | 63-68mm Clamp                          | 7       |
| 9      | Z016.10069 | 79-85mm Clamp                          | 3       |
| 10     | Z016.10070 | 66mm H/D Clamp                         | 2       |
| 11     | Z016.10056 | 73-79mm Clamp                          | 1       |
| 12     | AD103      | Adaptor (USE TO FIT TO O.E DOWNPIPE)   | 1       |
| 13     | AD107      | Adaptor (USE TO FIT TO Ø76mm DOWNPIPE) | 1       |